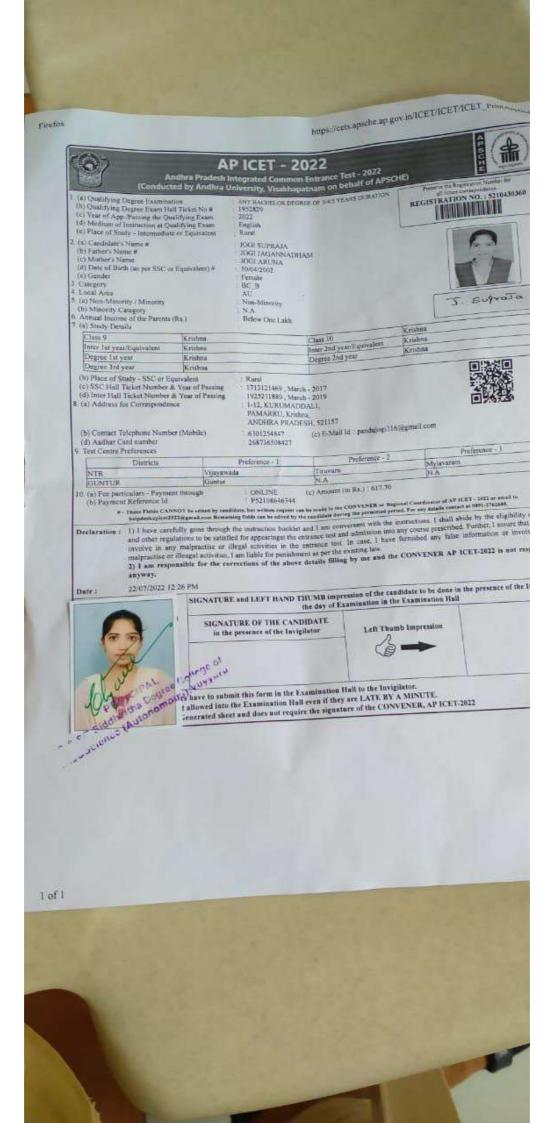

pelli      |
| Performance<br>in                                                                        | Sec  | ction (Max.)         | Analytical Ability - A<br>(75) | Communication Ability -<br>(70)      | Mathematical Ability - C<br>(55) |           | Total<br>(A+B+C) |
| AP ICET-<br>2022                                                                         | Norm | nalized Marks        | 14.5564                        | 25.3972                              | 17.53                            | 17.5383   |                  |
| Rank in Words                                                                            | s TW | /O * EIGHT * TV      | VO * FIVE * SIX                |                                      | Rank in Figure                   | 28        | 256              |







### ANDHRA PRADESH STATE COUNCIL OF HIGHER EDUCATION APICET - 2022

| Hall Ticket Number: | 4280311867           | Rank           | 3768             |
|---------------------|----------------------|----------------|------------------|
| Candidate Name:     | SUNKARA DILEEP KUMAR | Father's Name: | SUNKARA SUBBANNA |
| Gender:             | MALE                 | Caste/ Region: | BC_A / AU        |

#### PROVISIONAL ALLOTMENT ORDER (for ICET CANDIDATES)

This is to inform that the options exercised by the candidate have been processed based on merit, rank, local area, ses, category, Special Reservation Category (CAP/PH/NCC/SPORTS) etc and the candidate has been allotted a seat in

#### KRISHNA UNIVERSITY (KSUM)

in MBA - MASTERS IN BUSINESS ADMINISTRATION (MBA) , under BC\_A\_CAP\_GEN\_U