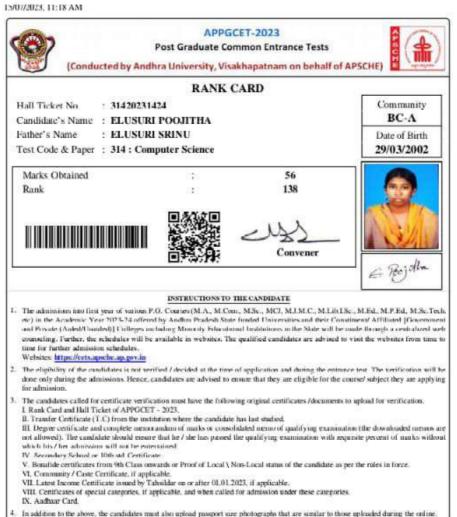

14/10/2022, 05:18 PM

| *  | <u>.</u>                                                                                                                                 | Post Grad                                                                                                                                                                                                              | APPGCET-2022<br>duate Common Entrance Tests<br>ana University, Kadapa on behalf of APSCHE)                                                                                                                                                                                                                         |                                                             |
|----|------------------------------------------------------------------------------------------------------------------------------------------|------------------------------------------------------------------------------------------------------------------------------------------------------------------------------------------------------------------------|--------------------------------------------------------------------------------------------------------------------------------------------------------------------------------------------------------------------------------------------------------------------------------------------------------------------|-------------------------------------------------------------|
|    |                                                                                                                                          |                                                                                                                                                                                                                        | RANK CARD                                                                                                                                                                                                                                                                                                          |                                                             |
|    | Hall Ticket No.<br>Candidate's Nar<br>Father's Name<br>Test Code & Pa                                                                    | : 31420221751<br>me : KUNDERU SUPR<br>: KUNDERU PRAS<br>per : 314 : Computer Sc                                                                                                                                        | AD                                                                                                                                                                                                                                                                                                                 | Community<br>BC-A<br>Date of Birth<br>21/05/2002            |
|    | Course Code                                                                                                                              |                                                                                                                                                                                                                        | Course Name                                                                                                                                                                                                                                                                                                        |                                                             |
| L  | PG141                                                                                                                                    | M.Sc.                                                                                                                                                                                                                  | Computer Science                                                                                                                                                                                                                                                                                                   | 1000                                                        |
| Γ  | Marks Obtaine                                                                                                                            | ed                                                                                                                                                                                                                     | : 55                                                                                                                                                                                                                                                                                                               |                                                             |
|    | Rank                                                                                                                                     |                                                                                                                                                                                                                        | : 124                                                                                                                                                                                                                                                                                                              |                                                             |
|    | Cate                                                                                                                                     |                                                                                                                                                                                                                        |                                                                                                                                                                                                                                                                                                                    |                                                             |
|    |                                                                                                                                          | BC-A                                                                                                                                                                                                                   | 16                                                                                                                                                                                                                                                                                                                 |                                                             |
|    |                                                                                                                                          | Women                                                                                                                                                                                                                  | 83                                                                                                                                                                                                                                                                                                                 | K. Suphya.                                                  |
|    |                                                                                                                                          |                                                                                                                                                                                                                        |                                                                                                                                                                                                                                                                                                                    | U                                                           |
| 1. | etc) in the Academ<br>and Private (Aided<br>counseling. Further<br>time for further adu                                                  | o first year of various P.G. Courses<br>ic Year 2022-23 offered by Andhra<br>/Unaided)] Colleges including Minor,<br>the schedules will be available in<br>nission schedules.                                          | CTIONS TO THE CANDIDATE<br>(M.A., M.Com., M.Sc., MCJ, M.J.M.C., M.Lib.I.Sc.,<br>Pradesh State funded Universities and their Constitu<br>ority Educational Institutions in the State will be made<br>websites. The qualified candidates are advised to vi<br>w.yvu.edu.in (or) <u>https://cets.apsche.ap.gov.in</u> | ent/ Affiliated [Government<br>de through a centralized web |
| 2. | ····· ··· ··· ··· ··· ··· ··· ··· ···                                                                                                    |                                                                                                                                                                                                                        | ed at the time of application and during the entrance<br>re advised to ensure that they are eligible for the cour                                                                                                                                                                                                  |                                                             |
| 3. | I. Rank Card and H<br>II. Transfer Certific<br>III. Degree certifica<br>not allowed). The c<br>which his / her adn<br>IV. Secondary Sche | all Ticket of APPGCET - 2022.<br>ate (T.C) from the institution where<br>the and complete memorandum of m<br>candidate should ensure that he / sh<br>nission will not be entertained.<br>bol or 10th std. Certificate. | ave the following original certificates /documents to u<br>the candidate has last studied.<br>harks or consolidated memo of qualifying examination<br>he has passed the qualifying examination with requis<br>of of Local \ Non-Local status of the candidate as per                                               | (the downloaded memos are<br>ite percent of marks without   |

VI. Community / Caste Certificate, if applicable.

VII. Latest Income Certificate issued by Tahsildar on or after 01.01.2022, if applicable.

VIII. Certificates of special categories, if applicable, and when called for admission under these categories.

IX. Aadhaar Card.

4. In addition to the above, the candidates must also upload passport size photographs that are similar to those uploaded during the online.