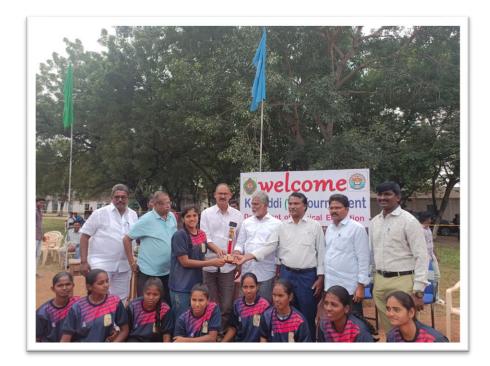

#### **Department of Physical Education**

 The College Women's Team has secured 4<sup>th</sup> place in Kabaddi at the Krishna University Intercollegiate Kabaddi Tournament organized at K.V.R College, Nandigama during 6<sup>th</sup> & 7<sup>th</sup> December, 2022.
 Name of the Event: Krishna University Men and Women Intercollegiate Chess Championship Ship Men and Women Date: 6<sup>th</sup> & 7<sup>th</sup> December, 2022.
 Teams Participated: 9 Winning Team: 4<sup>th</sup> Place- AG & SG Siddhartha degree College, Vuyyuru