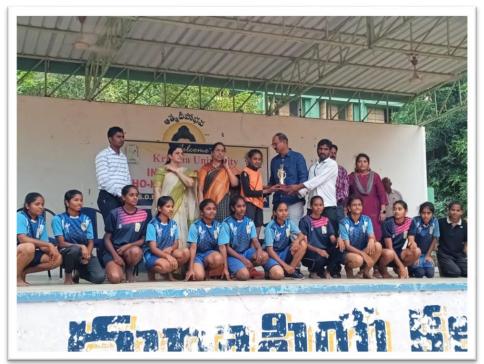

4. The College Women's Team has secured 3<sup>rd</sup> place in Kho-Kho at the Krishna University Intercollegiate Kho-Kho Tournament organized at SDMS College, Vijayawada during 4<sup>th</sup> January, 2023.
Name of the Event: Krishna University Intercollegiate Kho-Kho Tournament Date: 4<sup>th</sup> January, 2023
Teams Participated: 14

Winning Team: 3<sup>rd</sup> Place- AG & SG Siddhartha degree College, Vuyyuru

2 Girls have been selected to the Krishna University Intercollegiate Kho-Kho Tournament

- M.Bindu Latha(III B.Sc)
- Sk.jubidha