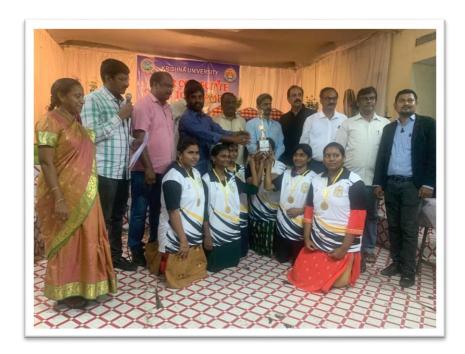

3. The College Women's Team has secured 1<sup>st</sup> place in the Chess competition at the Krishna University Men and Women Intercollegiate Chess Championship organized at YVNR College, Kaikaluru during 2<sup>nd</sup> & 3<sup>rd</sup> December, 2022.
Name of the Event: Krishna University Men and Women Intercollegiate Chess Championship
Date: 2<sup>nd</sup> & 3<sup>rd</sup> December, 2022.
Teams Participated: 7
Winning Team: 1<sup>st</sup> Place- AG & SG Siddhartha degree College, Vuyyuru