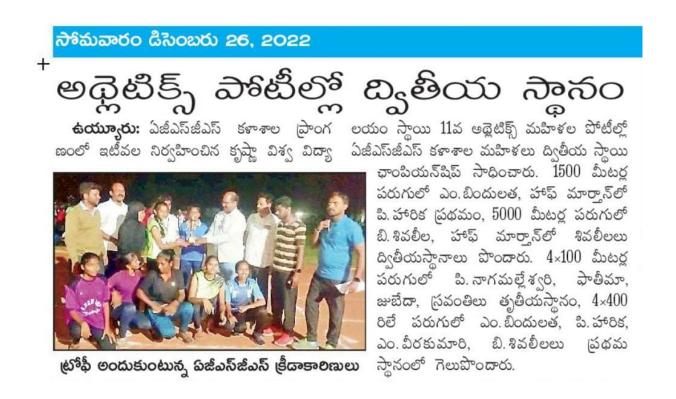

#### 2 Girls have been selected to the Krishna University Intercollegiate Kabaddi Tournament

2. The College Women's Team has secured 2<sup>nd</sup> place in the Athletics at the Krishna University Men and Women Intercollegiate Athletics Championship organized at Vikas College of Physical Education, Nunna during 23<sup>rd</sup> & 24<sup>th</sup> December, 2022.
Name of the Event: Krishna University Men and Women Intercollegiate Athletics Championship Date: 23<sup>rd</sup> & 24<sup>th</sup> December, 2022.
Teams Participated: 12
Winning Team: 2<sup>nd</sup> Place- AG & SG Siddhartha degree College, Vuyyuru